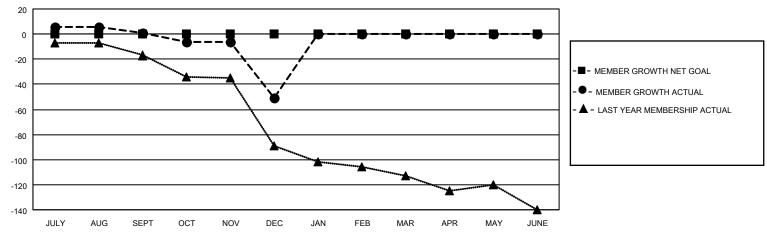

#### GOALS AND ACTUAL MEMBERS CUMULATIVE

| 11 CLUBS OF 51 ADDED 1 OR | GENDER DISTRIBUTION                      |                                                                                                                     |  |
|---------------------------|------------------------------------------|---------------------------------------------------------------------------------------------------------------------|--|
| MORE NEW MEMBERS          | MALE 577 (64.33%)<br>FEMALE 320 (35.67%) |                                                                                                                     |  |
|                           | NON BINARY PREFER NOT TO ANSWER          | 0 (0.00%)                                                                                                           |  |
|                           | THE ENTITY TO A MOTHER                   | 0 (0.0070)                                                                                                          |  |
| CLICK HERE FOR CUMULATIVE | TOTAL FAMILY UNIT MEMBERS 235            |                                                                                                                     |  |
| WEMBERGHIF DATA           | FAMILY MEMBERS PAYING HAI                | F DUES 120                                                                                                          |  |
|                           | MORE NEW MEMBERS                         | MORE NEW MEMBERS  MALE FEMALE NON BINARY PREFER NOT TO ANSWER  CLICK HERE FOR CUMULATIVE  TOTAL FAMILY UNIT MEMBERS |  |

Results as of: 12/31/2022